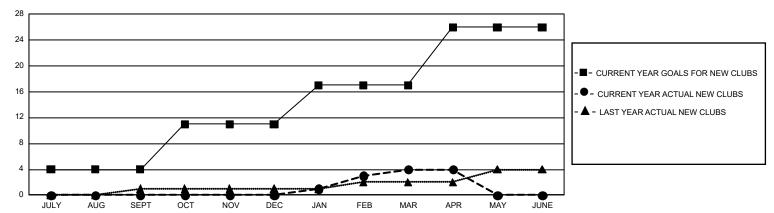

| 0           | 1             | JULY/AUG/SEPT         | 1,113                  | 370                     | 407                                                |  |
| OCT/NOV/DEC   | 21            | 0           | 13            | OCT/NOV/DEC           | 1,095                  | 225                     | 568                                                |  |
| JAN/FEB/MAR   | 18            | 4           | 2             | JAN/FEB/MAR           | 933                    | 430                     | 453                                                |  |
| APR/MAY/JUNE  | 27            | 0           | 1             | APR/MAY/JUNE          | 1,122                  | 47                      | 67                                                 |  |

## GOALS AND ACTUAL NEW CLUBS CUMULATIVE



## GOALS AND ACTUAL MEMBERS CUMULATIVE



| DROPPED CLUBS: 17              |       | 297 CLUBS OF 600 ADDED 1 OR MORE | GENDER DISTRIBUTION             |                |       |
|--------------------------------|-------|----------------------------------|---------------------------------|----------------|-------|
|                                |       | NEW MEMBERS                      | MALE                            | 8,996 (66.83%) |       |
| DROPPED MEMBERS                |       |                                  | FEMALE                          | 4,465 (33.17%) |       |
| DECEASED                       | 174   | CLICK HERE FOR CUMULATIVE        | TOTAL FAMILY UNIT MEMBERS       |                | 2,613 |
| CLUB CANCELLED 114 OTHER 1,207 |       | MEMBERSHIP DATA