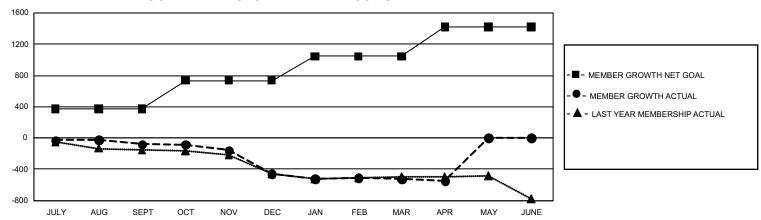

## GOALS AND ACTUAL MEMBERS CUMULATIVE

| DROPPED CLUBS: 17              |       | 297 CLUBS OF 600 ADDED 1 OR MORE | GENDER DISTRIBUTION             |                |       |
|--------------------------------|-------|----------------------------------|---------------------------------|----------------|-------|
|                                |       | NEW MEMBERS                      | MALE                            | 8,996 (66.83%) |       |
| DROPPED MEMBERS                |       |                                  | FEMALE                          | 4,465 (33.17%) |       |
| DECEASED                       | 174   | CLICK HERE FOR CUMULATIVE        | TOTAL FAMILY UNIT MEMBERS       |                | 2,613 |
| CLUB CANCELLED 114 OTHER 1,207 |       | MEMBERSHIP DATA                  | FAMILY MEMBERS PAYING HALF DUES |                | 1,335 |
| TOTAL                          | 1,495 |                                  |                                 |                |       |